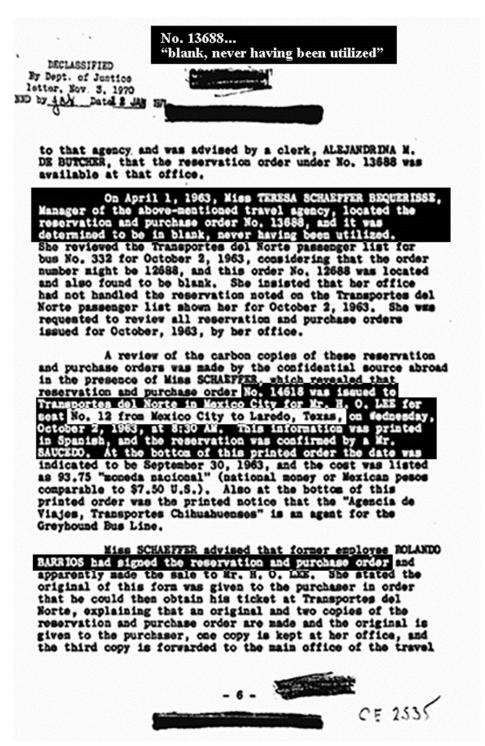

The following is both the "original" passenger list and the Chapman-typed version CE2535 taken from WCD785 p4 which shows Paula Rusioni who the FBI could simply not find and who's ticket #9511 could not be located, seat #12/ticket #13688 attributed to O.H. LEE, Mr. Van Der Vorm in seat #16, Seat #15 – A.Viajos (claimed to be the seat of Mr. RUIZ MEZA an Auditor at Mexican Customs we will return to later), and finally Mr. Del Rio. I offer this at this point not to rely on witness memory but to illustrate that this Del Norte manifest may in fact be authentic while the reference to seat #12 and ticket #13688 simply doesn't add up.