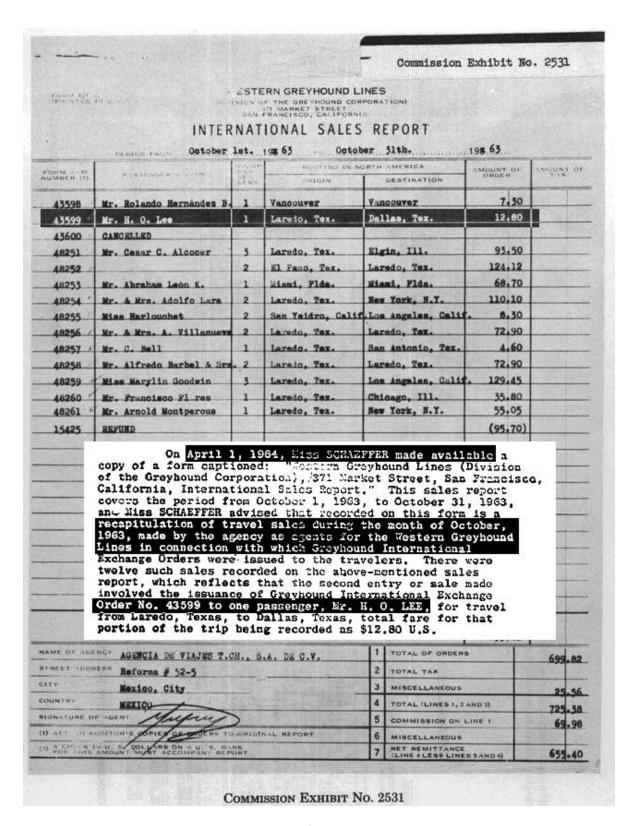

The records reflect that Greyhound Bus #1265 left
San Antonio at 7:10 a.m., October 3, 1963, with a total of
30 passengers. The driver of this bus from San Antonio to
Dallas was BEN JULIAN, an extra operator who resides in Dallas,
Texas. After viewing the photograph of LEE HARVEY OSWALD,
Mr. YARBROUGH stated he does not recall ever seeing this
individual or anyone fitting his description.

(NOTE: Let's please remember that on October 3<sup>rd</sup> in New Orleans someone returned four books which Oswald had taken out on Sept 19<sup>th</sup>. (<u>CE2650</u>))

We are also treated to the work of SA Bruno Dreyer who interviewed employees of the San Antonio Greyhound bus terminal and determined that once again our ghost traveler left no lasting impression.

In the pages that follow WCD 1063 p43 we learn that no records are kept in San Antonio for passengers who boarded their buses elsewhere, like Laredo.

SA 105-2909

## CD1063 48

On the morning of April 8, 1964, SA BRUNO F. DREYER appeared at the Greyhound Bus Terminal, 500 North St. Mary's Street, San Antonio, to contact Greyhound Bus Terminal personnel on duty just prior to and after departure of the Laredo-Chicago Greyhound Bus which was scheduled to arrive at San Antonio at 6:20 a.m. and depart at 7:10 a.m. This was done in an effort to contact the personnel that may have been on duty on the morning of October 3, 1963.

The following persons, all of whom were on duty between 6:20 a.m. and 7:10 a.m. on the morning of October 3, 1963, advised they did not recall anyone fitting the description or bearing a resemblance to LEE HARVEY OSWALD as best as they could recall and remember:

W. P. MAXWELL, Ticket Agent
Mrs. LULA VAN CLEAVE, Information Clerk
MORRIS CLARK, Baggage Agent
R. McMILLAN, Porter

JANIE M. JUDKINS, Cashier at Terminal Newsstand
Mrs. ODETTE SMITH, Cashier at Terminal Cafeteria
W. P. CONRING, Dispatcher

CURTIS BRANCH, Porter, Terminal Barber Shop

Rev. A. C. UZZLE, Porter, Mens' Room

ROSALIO VARGAS, Porter

#### So to this point we have shown that

- the FBI has the information about Oswald from two 3x5 cards representing the FM-11 entries for Lee Harvey Oswald entering Mexico and Harvey Oswald Lee departing Mexico
- the **FRONTERA evidence was created** based on the belief that Oswald was photographed leaving the Embassy at 12:22 on October 2<sup>nd</sup> and had to leave after the photo was taken
- the **photo of Mystery Man was incorrectly back-dated to October 1** by Anne Goodpasture allowing the 8:30am bus on Oct 2<sup>nd</sup> to be a possibility
- the purchase of this travel was done all at one time by agent BARRIOS yet the Mexican travel portion is dated Sept 30 while the Greyhound portion is Oct 1
- the agent who claims to have exchanged PO#14618 for **ticket #13688** not only does not remember Oswald but his stamp is not on these tickets
- the man whose name appears in the stamp for this October 2<sup>nd</sup> 8:30am exchange claims he never saw Oswald that day AND the stamps from October 2<sup>nd</sup> are dated Sept 30<sup>th</sup>
- the **driver from Monterrey to Laredo negates** all the other witness testimony about incidents with Oswald and **Oswald with bananas** while letting us know that the Monterrey office combined ticket stubs from other trips in the bus #373 envelope the numbers don't match
- the **Mexico City to Monterrey ticket stub** would have been in THAT bus's envelope so the driver could get paid it is unknown how it winds up in bus #373's envelope
- the only exchange order that entire evening is not remembered by the man who handled the transaction
- the driver of the Laredo to San Antonio portion of the trip does not recall Oswald on this bus or a sack of bananas
- none of the Laredo or San Antonio Greyhound personnel recalls seeing Oswald on this trip
- the name of the driver of the bus from San Antonio to Dallas appears only once in the WCD's as
  referenced by Yarborough above FBI 105-82555 Sec 124 p26 tells us that the FBI will interview
  the driver Ben JULIAN in Dallas (this does not seem to have ever occurred)
- this bus arrives in Dallas per the schedule at 2:20pm giving our Oswald time enough to get to the TEC and register at the "Y" before 4:30.

PAGE THREE

PASSENGERS WERE GOING NORTH OF SAN ANTONIO.

TWENVE SIXTYFIVE WHICH LEFT SAN ANTONIO SEVEN TEN A. M.,
OCT. THREE, WITH THIRTY PASSENGERS.

CONTACT WITH PERSONNEL ON DUTY AT GREYHOUND TERMINAL, SAN ANTONIO, EARLY MORNING OF OCT. THREE LAST NEGATIVE.

DALLAS, WILL INTERVIEW BEN JULIAN, EXTRA DRIVER, GREYHOUND BUS CO.

SAN FRANCISCO, CHECK RECORDS GREYHOUND BUS CO. FOR IDENTITY OF TRAVELERS WHO USED ABOVE GTR-S FOR TRAVEL OUT OF SAN ANTONIO AND MAY HAVE BEEN ON BUS WITH OSWALD LEAVING SAN ANTONIO SEVEN TEN A.M., OCT. THREE LAST.

WCD 1063 among a dozen and a half other WC Docs gives us a great deal of information which in summary after summary shows the results regarding Oswald are all negative.

To wrap this analysis up in a final segment, I'd like to look at the information available from October 10<sup>th</sup> thru the weekend of the assassination. We will determine of the travel date parameters (if there are photos of Mystery Man on October 4<sup>th</sup> who the CIA says on the 9<sup>th</sup> may be LEE HENRY OSWALD, why do we start searching October 2<sup>nd</sup>?) and the names of American and Meixcan assets who may have had their hands in this evidence enough to be in a position to assist in the creation of these fraudulent docs which ultimately become the Evidence - which in turn becomes the Conspiracy.