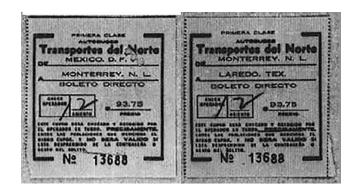

The following is both the "original" passenger list and the Chapman-typed version CE2535 taken from WCD785 p4 which shows Paula Rusioni who the FBI could simply not find and who's ticket #9511 could not be located, seat #12/ticket #13688 attributed to O.H. LEE, Mr. Van Der Vorm in seat #16, Seat #15 – A.Viajos (claimed to be the seat of Mr. RUIZ MEZA an Auditor at Mexican Customs we will return to later), and finally Mr. Del Rio. I offer this at this point not to rely on witness memory but to illustrate that this Del Norte manifest may in fact be authentic while the reference to seat #12 and ticket #13688 simply doesn't add up.