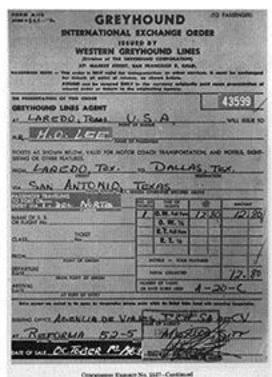

|

Connector Entrary No. 2130





So why go out of the way to find all these people who may have seen or traveled with Oswald when we have such a simple paper trail from Mexico City to Laredo. ROLANDO BARRIOS filled out the Sept 30<sup>th</sup> sales slip **#14618 (CE2530)** for this portion of the trip and charged 93.75 pesos. At the same time (and date) and with the same handwriting we should see the purchase for 160 pesos of the \$12.80 Greyhound Exchange order. While the amount is correct one has to wonder why it takes two separate visits to complete one transaction. As we can see above, there is nothing to connect these 3 vital pieces of evidence.

Can we find any evidence that relates ticket #13688 to our traveling Oswald? Can we find someone who would have handed Oswald these tickets in Mexico City at the Del No