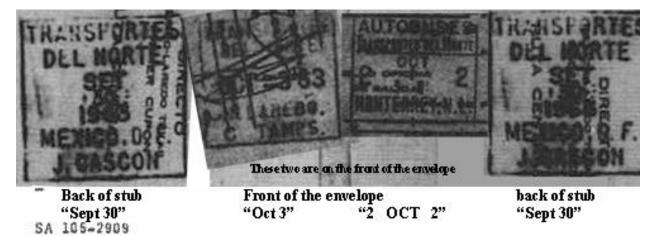

The following is both the "original" passenger list and the Chapman-typed version CE2535 taken from WCD785 p4 which shows Paula Rusioni who the FBI could simply not find and who's ticket #9511 could not be located, seat #12/ticket #13688 attributed to O.H. LEE, Mr. Van Der Vorm in seat #16, Seat #15 – A.Viajos (claimed to be the seat of Mr. RUIZ MEZA an Auditor at Mexican Customs we will return to later), and finally Mr. Del Rio. I offer this at this point not to rely on witness memory but to illustrate that this Del Norte manifest may in fact be authentic while the reference to seat #12 and ticket #13688 simply doesn't add up.

Wednesday

Wednesday

MEXICO TO LAREDO

| Bus No. 332 October 2, 1963 8:: | Bus No. | 332 | October 2, 1963 | 8:30 |
|---------------------------------|---------|-----|-----------------|------|
|---------------------------------|---------|-----|-----------------|------|