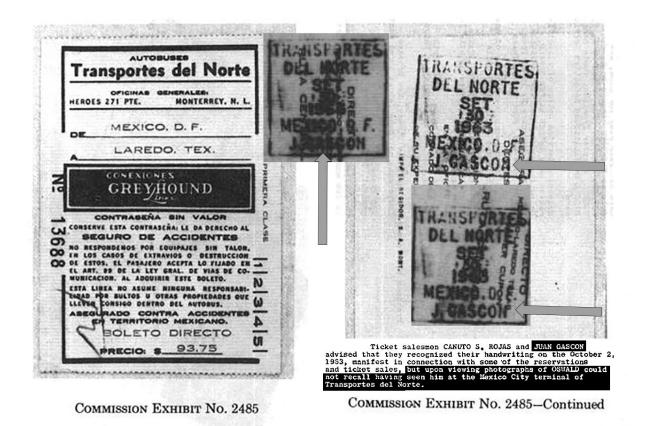

The following is both the "original" passenger list and the Chapman-typed version CE2535 taken from WCD785 p4 which shows Paula Rusioni who the FBI could simply not find and who's ticket #9511 could not be located, seat #12/ticket #13688 attributed to O.H. LEE, Mr. Van Der Vorm in seat #16, Seat #15 – A.Viajos (claimed to be the seat of Mr. RUIZ MEZA an Auditor at Mexican Customs we will return to later), and finally Mr. Del Rio. I offer this at this point not to rely on witness memory but to illustrate that this Del Norte manifest may in fact be authentic while the reference to seat #12 and ticket #13688 simply doesn't add up.