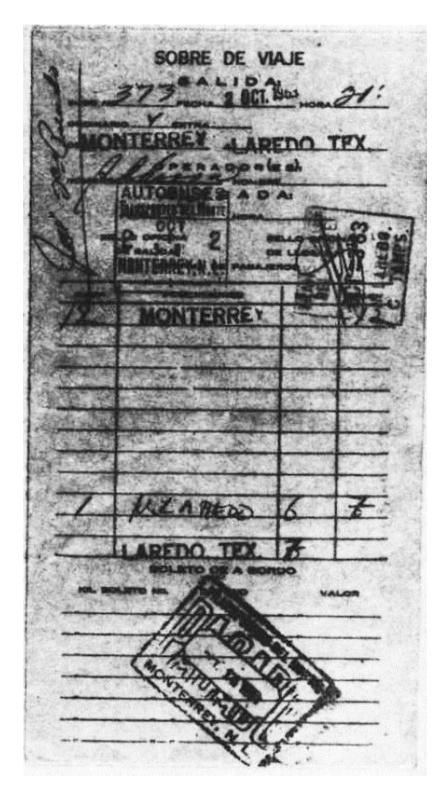

The following is both the "original" passenger list and the Chapman-typed version CE2535 taken from WCD785 p4 which shows Paula Rusioni who the FBI could simply not find and who's ticket #9511 could not be located, seat #12/ticket #13688 attributed to O.H. LEE, Mr. Van Der Vorm in seat #16, Seat #15 – A.Viajos (claimed to be the seat of Mr. RUIZ MEZA an Auditor at Mexican Customs we will return to later), and finally Mr. Del Rio. I offer this at this point not to rely on witness memory but to illustrate that this Del Norte manifest may in fact be authentic while the reference to seat #12 and ticket #13688 simply doesn't add up.

Wednesday

Wednesday

MEXICO TO LAREDO

| Bus No. 332 October 2, 1963 8:: | Bus No. | 332 | October 2, 1963 | 8:30 |
|---------------------------------|---------|-----|-----------------|------|
|---------------------------------|---------|-----|-----------------|------|