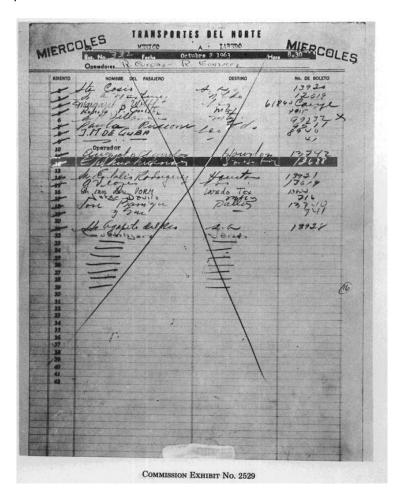

Not only that, but on June 23, 1964 as the investigation continues to wind down, we are finally treated to a document from the Mexican Dept of Foreign Affairs related to the investigation which started back in Nov. <u>Page 20 tells us Del Norte did not prepare passenger lists.</u> Yet as we will soon see, they evidently did, for this trip.

The following is both the "original" passenger list and the Chapman-typed version CE2535 taken from WCD785 p4 which shows Paula Rusioni who the FBI could simply not find and who's ticket #9511 could not be located, seat #12/ticket #13688 attributed to O.H. LEE, Mr. Van Der Vorm in seat #16, Seat #15 – A.Viajos (claimed to be the seat of Mr. RUIZ MEZA an Auditor at Mexican Customs we will return to later), and finally Mr. Del Rio. I offer this at this point not to rely on witness memory but to illustrate that this Del Norte manifest may in fact be authentic while the reference to seat #12 and ticket #13688 simply doesn't add up.

Wednesday

Wednesday

MEXICO TO LAREDO

| Bus No. 332 October 2, 1963 8:: | Bus No. | 332 | October 2, 1963 | 8:30 |
|---------------------------------|---------|-----|-----------------|------|
|---------------------------------|---------|-----|-----------------|------|